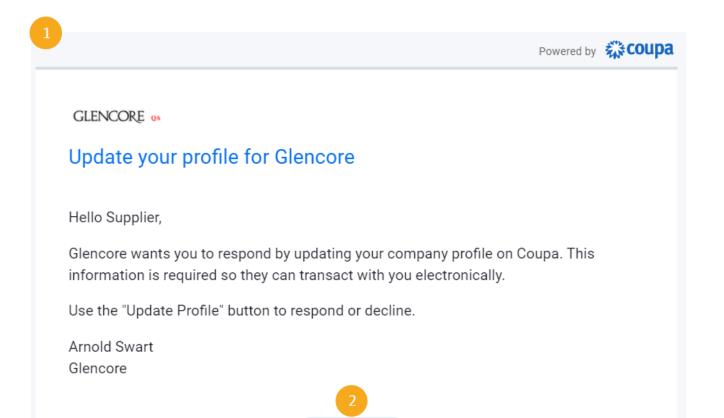

#### This section will explain how to respond to a request for information from Glencore

| _ <del>_</del> |  |
|----------------|--|
|                |  |

- You will receive an email from Glencore that an action is required from you.
- From the received email, click on **update profile.**

**NOTE:** If you have a profile created on the CSP, you will be asked to update your profile, otherwise a new profile needs to be created

Update Profile